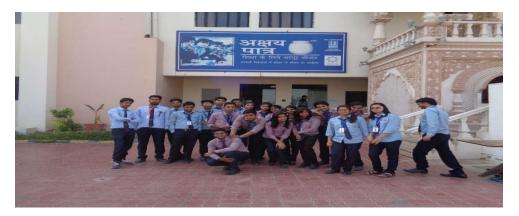

## One day Industrial Visit in "AkshyaPatra: A World Biggest NGO's"

The school of Business Management organised industrial visit for MBA's first and second year students at "AkshyaPatra" a world biggest NGO's, to understand the application of managerial knowledge and skill in managing hygienic food preparation and distribution to width and length of the Government School across Jaipur region such a span of time under the program of "A Midday for million".